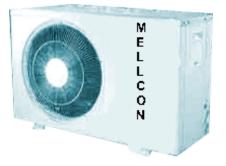

old toxins, main sources of even fatal poisoning. The modern society with its want for diversity, eatingout and ready-made need has created an intricate food chain that often spans continents! This has in turn made it indispensable to keep temperatures under close scrutiny.

**Mellcon** Engineers are the manufacturers of complete range of Cold Room and Refrigeration unit for the small and medium cold rooms comprising of **Machine made** prefabricated PUF insulated Panels of different thickness from 60mm to150mm. thk PUF insulation and are covered with precoated G.I sheet /S.S sheet on both side or a combination of both. The Walk-In-Coolers are ready to assemble with the help of Cam locking arrangement provided inside the PUF panels and no need of any angle iron structure is required.







**Outdoor Condensing Unit** 





Indoor Fan Coil Unit

## TECHNICAL DATA OF UNITS FOR SMALL AND MEDIUM COLD ROOMS FOR AN INSIDE TEMP RANGE OF (-4 Deg.C to + 6 Deg.C) REFRIGERANT USED R-22, R-134a, R-404a

| MODEL                              | HCRU - 0.6      | HCRU - 0.75      | HCRU - 1           | HCRU - 1.25        | HCRU - 1.5         | HCRU - 2         | HCRU - 2.5      | HCRU - 2.75     |
|------------------------------------|-----------------|------------------|--------------------|--------------------|--------------------|------------------|-----------------|-----------------|
| TONS OF REF.                       | 0.6             | 0.75             | 1.0                | 1.25               | 1.5                | 2.0              | 2.5             | 2.75            |
| COLD ROO